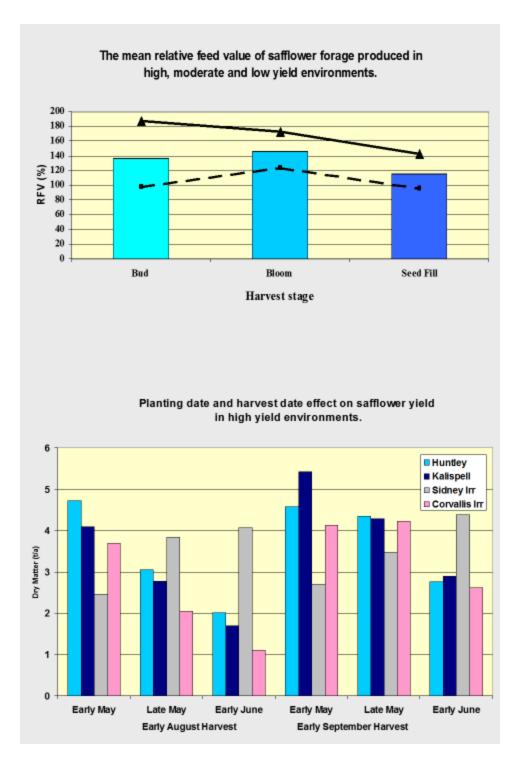

6567 1 plant] and added to the seed increase and evaluation trials. Illustrations 1, 2 and 3 display the yield and quality results obtained safflower for forage evaluations conducted in the mid-1990s.

MSU Range Scientist, Dr. Clayton Marlow evaluated safflower as a component of upland game bird food and shelter in the Roy area. Safflower was found to provide excellent shelter and food for partridge. Mule deer, at the CARC have found the spineless safflower to provide both food and shelter. Photo: shows mule deer grazing on safflower bolls and leaves at the CARC.



1995 Effect of seeding and harvest date on safflower yield. (Averaged across 7 locations) 4.00 3.50 3.00 1.00 0.50 0.00 -Earty May Early June Early May Late May Early June Late May Early August Harvest Early September Harvest